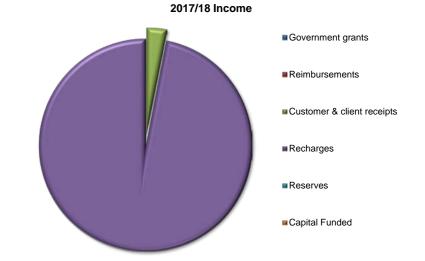

|                           |                         |                   |                   | ET AND RESO                        |                   |                   |                   |                   |
|---------------------------|-------------------------|-------------------|-------------------|------------------------------------|-------------------|-------------------|-------------------|-------------------|
|                           |                         |                   |                   |                                    |                   |                   |                   |                   |
| Revenue £'000s            | Final Budget<br>2015/16 | Actual<br>2015/16 | Budget<br>2016/17 | Forecast<br>Variance<br>2016/17 P7 | Budget<br>2017/18 | Budget<br>2018/19 | Budget<br>2019/20 | Budget<br>2020/21 |
| Expenditure               | 24,735                  | 26,428            | 23,800            | 2,269                              | 25,434            | 25,451            | 25,778            | 26,484            |
| Employees                 | 10,775                  | 10,921            | 9,878             | 463                                | 10,373            | 10,275            | 9,988             | 10,079            |
| Premises                  | 47                      | 48                | 43                | 31                                 | 59                | 59                | 59                | 60                |
| Transport                 | 163                     | 204               | 164               | 9                                  | 184               | 186               | 188               | 190               |
| Supplies & Services       | 3,830                   | 4,033             | 3,509             | 185                                | 3,577             | 3,624             | 3,920             | 3,966             |
| 3rd party payments        | 7,839                   | 8,769             | 7,751             | 1,591                              | 8,781             | 8,842             | 9,152             | 9,713             |
| Transfer payments         | 359                     | 437               | 369               | -10                                | 374               | 380               | 385               | 391               |
| Support services          | 1,723                   | 2,016             | 2,085             | 0                                  | 2,085             | 2,085             | 2,085             | 2,085             |
| Depreci <u>atio</u> n     | 0                       | 0                 | 0                 | 0                                  | 0                 | 0                 | 0                 | 0                 |
| Revenue 1000s             | Final Budget<br>2015/16 | Actual<br>2015/16 | Budget<br>2016/17 | Variance<br>2016/17 P7             | Budget<br>2017/18 | Budget<br>2018/19 | Budget<br>2019/20 | Budget<br>2020/21 |
| Income                    | 1,763                   | 2,305             | 1,163             | (104)                              | 1,061             | 1,061             | 1,061             | 1,061             |
| Government grants         | 1,134                   | 1,114             | 806               | (37)                               | 826               | 826               | 826               | 826               |
| Reimburgements            | 508                     | 646               | 236               | (105)                              | 114               | 114               | 114               | 114               |
| Custometa client receipts | 121                     | 544               | 121               | 38                                 | 121               | 121               | 121               | 121               |
| Reserve                   |                         |                   |                   |                                    |                   |                   |                   |                   |
| Capital Funded            |                         |                   |                   |                                    |                   |                   |                   |                   |
| Council Funded Net Budget | 22,972                  | 24,123            | 22,637            | 2,165                              | 24,374            | 24,391            | 24,718            | 25,423            |
| O                         | Final Budget            | Actual            | Budget            | Variance                           | Budget            | Budget            | Budget            | Budget            |