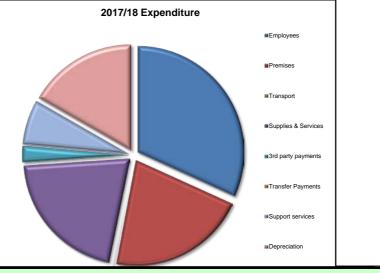

|                           |                         |                   |                   | ET AND RESO                        |                   |                   |                   |                   |
|---------------------------|-------------------------|-------------------|-------------------|------------------------------------|-------------------|-------------------|-------------------|-------------------|
|                           |                         |                   |                   |                                    |                   |                   |                   |                   |
| Revenue £'000s            | Final Budget<br>2015/16 | Actual<br>2015/16 | Budget<br>2016/17 | Forecast<br>Variance<br>2016/17 P7 | Budget<br>2017/18 | Budget<br>2018/19 | Budget<br>2019/20 | Budget<br>2020/21 |
| Expenditure               | 24,735                  | 26,428            | 23,800            | 2,269                              | 25,434            | 25,451            | 25,778            | 26,484            |
| Employees                 | 10,775                  | 10,921            | 9,878             | 463                                | 10,373            | 10,275            | 9,988             | 10,079            |
| Premises                  | 47                      | 48                | 43                | 31                                 | 59                | 59                | 59                | 60                |
| Transport                 | 163                     | 204               | 164               | 9                                  | 184               | 186               | 188               | 190               |
| Supplies & Services       | 3,830                   | 4,033             | 3,509             | 185                                | 3,577             | 3,624             | 3,920             | 3,966             |
| 3rd party payments        | 7,839                   | 8,769             | 7,751             | 1,591                              | 8,781             | 8,842             | 9,152             | 9,713             |
| Transfer payments         | 359                     | 437               | 369               | -10                                | 374               | 380               | 385               | 391               |
| Support services          | 1,723                   | 2,016             | 2,085             | 0                                  | 2,085             | 2,085             | 2,085             | 2,085             |
| Depreci <u>atio</u> n     | 0                       | 0                 | 0                 | 0                                  | 0                 | 0                 | 0                 | 0                 |
| Revenue 1000s             | Final Budget<br>2015/16 | Actual<br>2015/16 | Budget<br>2016/17 | Variance<br>2016/17 P7             | Budget<br>2017/18 | Budget<br>2018/19 | Budget<br>2019/20 | Budget<br>2020/21 |
| Income                    | 1,763                   | 2,305             | 1,163             | (104)                              | 1,061             | 1,061             | 1,061             | 1,061             |
| Government grants         | 1,134                   | 1,114             | 806               | (37)                               | 826               | 826               | 826               | 826               |
| Reimburgements            | 508                     | 646               | 236               | (105)                              | 114               | 114               | 114               | 114               |
| Custometa client receipts | 121                     | 544               | 121               | 38                                 | 121               | 121               | 121               | 121               |
| Reserve                   |                         |                   |                   |                                    |                   |                   |                   |                   |
| Capital Funded            |                         |                   |                   |                                    |                   |                   |                   |                   |
| Council Funded Net Budget | 22,972                  | 24,123            | 22,637            | 2,165                              | 24,374            | 24,391            | 24,718            | 25,423            |
| O                         | Final Budget            | Actual            | Budget            | Variance                           | Budget            | Budget            | Budget            | Budget            |